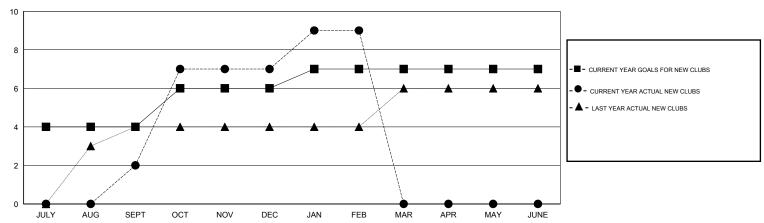

## LOCATION INDIA

GMT CA 6

| Clubs                 |                  |           |                  |                  | Members               |                    |                                     |                    |                  |
|-----------------------|------------------|-----------|------------------|------------------|-----------------------|--------------------|-------------------------------------|--------------------|------------------|
| RESULTS FOR 2014-2015 |                  |           |                  |                  | RESULTS FOR 2014-2015 |                    |                                     |                    |                  |
| QUARTER               | NEW CLUB<br>GOAL | NEW CLUBS | DROPPED<br>CLUBS | NET<br>GAIN/LOSS | QUARTER               | NEW MEMBER<br>GOAL | CHARTER AND<br>NEW MEMBERS<br>ADDED | DROPPED<br>MEMBERS | NET<br>GAIN/LOSS |
| JULY/AUG/SEPT         | 4                | 2         | 0                | 2                | JULY/AUG/SEPT         | 130                | 175                                 | 125                | 50               |
| OCT/NOV/DEC           | 2                | 5         | 4                | 1                | OCT/NOV/DEC           | 130                | 164                                 | 190                | -26              |
| JAN/FEB/MAR           | 1                | 2         | 1                | 1                | JAN/FEB/MAR           | 90                 | 130                                 | 78                 | 52               |
| APR/MAY/JUNE          | 0                | 0         | 0                | 0                | APR/MAY/JUNE          | -50                | 0                                   | 0                  | 0                |

## GOALS AND ACTUAL NEW CLUBS CUMULATIVE

JAN

GOALS AND ACTUAL MEMBERS CUMULATIVE

- ● - CURRENT YEAR ACTUAL MEMBERS
- ▲ - LAST YEAR ACTUAL MEMBERS

| DROPPED CLUBS: 5 |     |
|------------------|-----|
| DROPPED MEMBERS  |     |
| DECEASED         | 8   |
| CLUB CANCELLED   | 166 |
| OTHER            | 219 |
| TOTAL            | 393 |