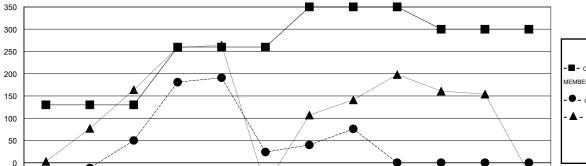

## GOALS AND ACTUAL NEW CLUBS CUMULATIVE

JAN

GOALS AND ACTUAL MEMBERS CUMULATIVE

- ● - CURRENT YEAR ACTUAL MEMBERS
- ▲ - LAST YEAR ACTUAL MEMBERS

| DROPPED CLUBS: 5 |     |
|------------------|-----|
| DROPPED MEMBERS  |     |
| DECEASED         | 8   |
| CLUB CANCELLED   | 166 |
| OTHER            | 219 |
| TOTAL            | 393 |